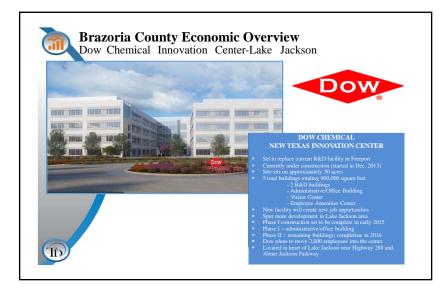

### Items Discussed:

- 1. The single agenda item for this meeting was the presentation of the Demographic Report by Bob Templeton of Templeton Demographics.
- 2. Mr. Templeton's PowerPoint presentation is attached for reference.
- 3. A summary of the report's findings are as follows:
  - Houston area economy will continue to be one of the strongest in the country for job and population growth.
  - Lake Jackson and Freeport are in position to see large job growth in the next 2-6 years.
  - Dow Chemical started construction on 5 new buildings in Lake Jackson to hold 2,000 employees.
  - Tenaris is opening a new plant in Bay City bringing 600 full time jobs by the end of 2016
  - Natural gas facilities expanding in the area adding jobs and over 14 billion in value to the
  - New housing will need to come on-line to house the increase in jobs.
  - New housing is in position for growth in the northern portion of the district.
  - Expected fall 2014 enrollment growth of 0.1% with an increase of 13 students. Fall 2014 enrollment = 12,402.
  - Expected five year enrollment growth of 230 with Fall 2018 enrollment = 12,619.
  - Expected ten-year enrollment growth 637 with Fall 2023 enrollment = 13,026.
  - District in position to evaluate campuses to gain efficiencies and prepare for enrollment growth.
- 4. The overall committee schedule was reviewed. Facility assessment notebooks will be made available to committee members prior to the next committee meeting on May 14<sup>th</sup>. An email will