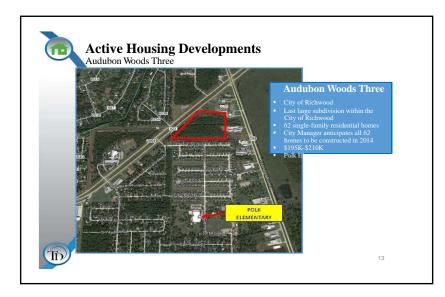

### Items Discussed:

- 1. The single agenda item for this meeting was the presentation of the Demographic Report by Bob Templeton of Templeton Demographics.
- 2. Mr. Templeton's PowerPoint presentation is attached for reference.
- 3. A summary of the report's findings are as follows:
  - Houston area economy will continue to be one of the strongest in the country for job and population growth.
  - Lake Jackson and Freeport are in position to see large job growth in the next 2-6 years.
  - Dow Chemical started construction on 5 new buildings in Lake Jackson to hold 2,000 employees.
  - Tenaris is opening a new plant in Bay City bringing 600 full time jobs by the end of 2016
  - Natural gas facilities expanding in the area adding jobs and over 14 billion in value to the
  - New housing will need to come on-line to house the increase in jobs.
  - New housing is in position for growth in the northern portion of the district.
  - Expected fall 2014 enrollment growth of 0.1% with an increase of 13 students. Fall 2014 enrollment = 12,402.
  - Expected five year enrollment growth of 230 with Fall 2018 enrollment = 12,619.
  - Expected ten-year enrollment growth 637 with Fall 2023 enrollment = 13,026.
  - District in position to evaluate campuses to gain efficiencies and prepare for enrollment growth.
- 4. The overall committee schedule was reviewed. Facility assessment notebooks will be made available to committee members prior to the next committee meeting on May 14<sup>th</sup>. An email will