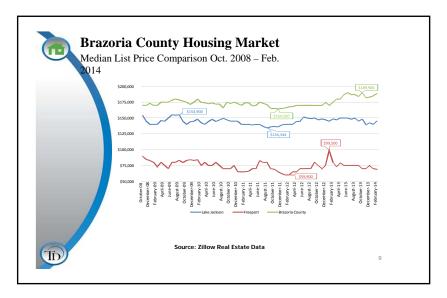

### Items Discussed:

- 1. The single agenda item for this meeting was the presentation of the Demographic Report by Bob Templeton of Templeton Demographics.
- 2. Mr. Templeton's PowerPoint presentation is attached for reference.
- 3. A summary of the report's findings are as follows:
  - Houston area economy will continue to be one of the strongest in the country for job and population growth.
  - Lake Jackson and Freeport are in position to see large job growth in the next 2-6 years.
  - Dow Chemical started construction on 5 new buildings in Lake Jackson to hold 2,000 employees.
  - Tenaris is opening a new plant in Bay City bringing 600 full time jobs by the end of 2016
  - Natural gas facilities expanding in the area adding jobs and over 14 billion in value to the
  - New housing will need to come on-line to house the increase in jobs.
  - New housing is in position for growth in the northern portion of the district.
  - Expected fall 2014 enrollment growth of 0.1% with an increase of 13 students. Fall 2014 enrollment = 12,402.
  - Expected five year enrollment growth of 230 with Fall 2018 enrollment = 12,619.
  - Expected ten-year enrollment growth 637 with Fall 2023 enrollment = 13,026.
  - District in position to evaluate campuses to gain efficiencies and prepare for enrollment growth.
- 4. The overall committee schedule was reviewed. Facility assessment notebooks will be made available to committee members prior to the next committee meeting on May 14<sup>th</sup>. An email will