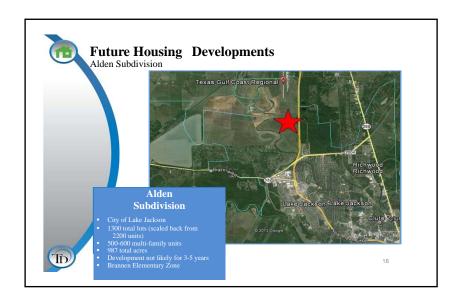

|  |
| Approved:                                                          |                                          |  |
| ••                                                                 |                                          |  |
|                                                                    |                                          |  |
| Jim Martin, LRFP Committee Chairperson                             | Mary Guilherme, LRFP Committee Secretary |  |

# BRAZOSPORT INDEPENDENT SCHOOL DISTRICT

Long Range Facilities Planning Committee 2014 Bond Program Meeting #3

April 24, 2014



# AGENDA

- Chair's Welcome
- Demographic Report
  - Templeton Demographics
- Master Schedule/Meeting Overview
- Meeting Schedule

























































# • FIRST MEETING - Thursday, 3/27/14: 6:00-7:30pm at the Brazoswood 9th Grade Center Buc Room • SECOND MEETING - Thursday, 4/10/14: 6:00-7:30pm at Ogg Elementary School • THIRD MEETING - Thursday, 4/24/14: 6:00-7:30pm at the Brazoswood 9th Grade Center Buc Room • FOURTH MEETING - Wednesday, 5/14/14: 6:00-7:30pm at location TBD • FIFTH MEETING - Tuesday, 5/27/14: 6:00-7:30pm at location TBD • SIXTH MEETING - Thursday, 6/12/14: 6:00-7:30pm location TBD

• Tours: Saturday bus tour of all facilities – recommend 5/17/14

# Brazosport Independent School District Long Range Facilities Planning Committee Meeting Attendance On April 24, 2014

# **Committee Members Present:**

Cundieff, Casey

Guilherme, Mary

Handly, Adam

Koch, Jim

Lindsey, Drew

Martin, Jim

McCollough,