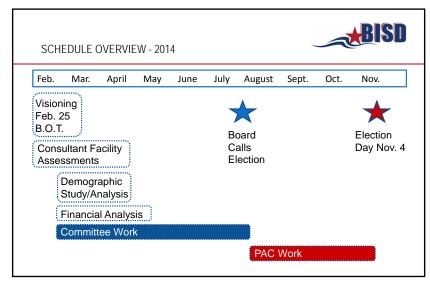

### Items Discussed:

- 1. The single agenda item for this meeting was the presentation of the Demographic Report by Bob Templeton of Templeton Demographics.
- 2. Mr. Templeton's PowerPoint presentation is attached for reference.
- 3. A summary of the report's findings are as follows:
  - Houston area economy will continue to be one of the strongest in the country for job and population growth.
  - Lake Jackson and Freeport are in position to see large job growth in the next 2-6 years.
  - Dow Chemical started construction on 5 new buildings in Lake Jackson to hold 2,000 employees.
  - Tenaris is opening a new plant in Bay City bringing 600 full time jobs by the end of 2016
  - Natural gas facilities expanding in the area adding jobs and over 14 billion in value to the
  - New housing will need to come on-line to house the increase in jobs.
  - New housing is in position for growth in the northern portion of the district.
  - Expected fall 2014 enrollment growth of 0.1% with an increase of 13 students. Fall 2014 enrollment = 12,402.
  - Expected five year enrollment growth of 230 with Fall 2018 enrollment = 12,619.
  - Expected ten-year enrollment growth 637 with Fall 2023 enrollment = 13,026.
  - District in position to evaluate campuses to gain efficiencies and prepare for enrollment growth.
- 4. The overall committee schedule was reviewed. Facility assessment notebooks will be made available to committee members prior to the next committee meeting on May 14<sup>th</sup>. An email will

be sent to Committee members when the notebooks are ready. Members can pick up a copy at the Administration Office prior to the meeting. At the May 14<sup>th</sup> meeting, assessment summaries for each campus will be presented. A bus tour of district facilities is now scheduled for Saturday, May 17<sup>th</sup> beginning at 8:00am.

# • FIRST MEETING - Thursday, 3/27/14: 6:00-7:30pm at the Brazoswood 9th Grade Center Buc Room • SECOND MEETING - Thursday, 4/10/14: 6:00-7:30pm at Ogg Elementary School • THIRD MEETING - Thursday, 4/24/14: 6:00-7:30pm at the Brazoswood 9th Grade Center Buc Room • FOURTH MEETING - Wednesday, 5/14/14: 6:00-7:30pm at location TBD • FIFTH MEETING - Tuesday, 5/27/14: 6:00-7:30pm at location TBD • SIXTH MEETING - Thursday, 6/12/14: 6:00-7:30pm location TBD

• Tours: Saturday bus tour of all facilities – recommend 5/17/14