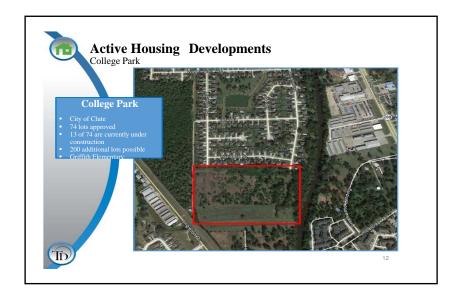

### Items Discussed:

- 1. The single agenda item for this meeting was the presentation of the Demographic Report by Bob Templeton of Templeton Demographics.
- 2. Mr. Templeton's PowerPoint presentation is attached for reference.
- 3. A summary of the report's findings are as follows:
  - Houston area economy will continue to be one of the strongest in the country for job and population growth.
  - Lake Jackson and Freeport are in position to see large job growth in the next 2-6 years.
  - Dow Chemical started construction on 5 new buildings in Lake Jackson to hold 2,000 employees.
  - Tenaris is opening a new plant in Bay City bringing 600 full time jobs by the end of 2016
  - Natural gas facilities expanding in the area adding jobs and over 14 billion in value to the
  - New housing will need to come on-line to house the increase in jobs.
  - New housing is in position for growth in the northern portion of the district.
  - Expected fall 2014 enrollment growth of 0.1% with an increase of 13 students. Fall 2014 enrollment = 12,402.
  - Expected five year enrollment growth of 230 with Fall 2018 enrollment = 12,619.
  - Expected ten-year enrollment growth 637 with Fall 2023 enrollment = 13,026.
  - District in position to evaluate campuses to gain efficiencies and prepare for enrollment growth.
- 4. The overall committee schedule was reviewed. Facility assessment notebooks will be made available to committee members prior to the next committee meeting on May 14<sup>th</sup>. An email will