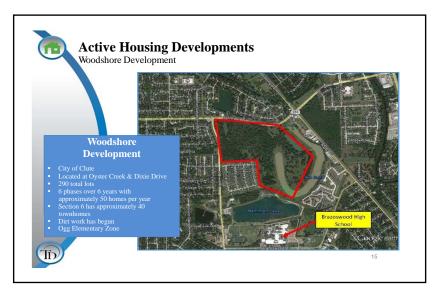

|  |
| Approved:                                                          |                                          |  |
| ••                                                                 |                                          |  |
|                                                                    |                                          |  |
| Jim Martin, LRFP Committee Chairperson                             | Mary Guilherme, LRFP Committee Secretary |  |

# BRAZOSPORT INDEPENDENT SCHOOL DISTRICT

Long Range Facilities Planning Committee 2014 Bond Program Meeting #3

April 24, 2014



# AGENDA

- Chair's Welcome
- Demographic Report
  - Templeton Demographics
- Master Schedule/Meeting Overview
- Meeting Schedule

























































# • FIRST MEETING - Thursday, 3/27/14: 6:00-7:30pm at the Brazoswood 9th Grade Center Buc Room • SECOND MEETING - Thursday, 4/10/14: 6:00-7:30pm at Ogg Elementary School • THIRD MEETING - Thursday, 4/24/14: 6:00-7:30pm at the Brazoswood 9th Grade Center Buc Room • FOURTH MEETING - Wednesday, 5/14/14: 6:00-7:30pm at location TBD • FIFTH MEETING - Tuesday, 5/27/14: 6:00-7:30pm at location TBD • SIXTH MEETING - Thursday, 6/12/14: 6:00-7:30pm location TBD

• Tours: Saturday bus tour of all facilities – recommend 5/17/14

# Brazosport Independent School District Long Range Facilities Planning Committee Meeting Attendance On April 24, 2014

# **Committee Members Present:**

Cundieff, Casey

Guilherme, Mary

Handly, Adam

Koch, Jim

Lindsey, Drew

Martin, Jim

McCollough