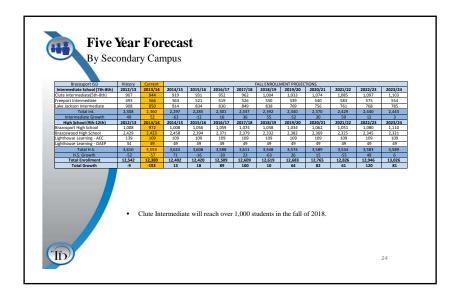

### Items Discussed:

- 1. The single agenda item for this meeting was the presentation of the Demographic Report by Bob Templeton of Templeton Demographics.
- 2. Mr. Templeton's PowerPoint presentation is attached for reference.
- 3. A summary of the report's findings are as follows:
  - Houston area economy will continue to be one of the strongest in the country for job and population growth.
  - Lake Jackson and Freeport are in position to see large job growth in the next 2-6 years.
  - Dow Chemical started construction on 5 new buildings in Lake Jackson to hold 2,000 employees.
  - Tenaris is opening a new plant in Bay City bringing 600 full time jobs by the end of 2016
  - Natural gas facilities expanding in the area adding jobs and over 14 billion in value to the
  - New housing will need to come on-line to house the increase in jobs.
  - New housing is in position for growth in the northern portion of the district.
  - Expected fall 2014 enrollment growth of 0.1% with an increase of 13 students. Fall 2014 enrollment = 12,402.
  - Expected five year enrollment growth of 230 with Fall 2018 enrollment = 12,619.
  - Expected ten-year enrollment growth 637 with Fall 2023 enrollment = 13,026.
  - District in position to evaluate campuses to gain efficiencies and prepare for enrollment growth.
- 4. The overall committee schedule was reviewed. Facility assessment notebooks will be made available to committee members prior to the next committee meeting on May 14<sup>th</sup>. An email will