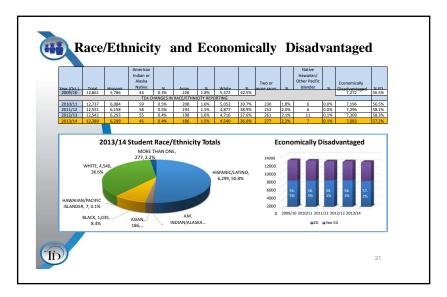

### Items Discussed:

- 1. The single agenda item for this meeting was the presentation of the Demographic Report by Bob Templeton of Templeton Demographics.
- 2. Mr. Templeton's PowerPoint presentation is attached for reference.
- 3. A summary of the report's findings are as follows:
  - Houston area economy will continue to be one of the strongest in the country for job and population growth.
  - Lake Jackson and Freeport are in position to see large job growth in the next 2-6 years.
  - Dow Chemical started construction on 5 new buildings in Lake Jackson to hold 2,000 employees.
  - Tenaris is opening a new plant in Bay City bringing 600 full time jobs by the end of 2016
  - Natural gas facilities expanding in the area adding jobs and over 14 billion in value to the
  - New housing will need to come on-line to house the increase in jobs.
  - New housing is in position for growth in the northern portion of the district.
  - Expected fall 2014 enrollment growth of 0.1% with an increase of 13 students. Fall 2014 enrollment = 12,402.
  - Expected five year enrollment growth of 230 with Fall 2018 enrollment = 12,619.
  - Expected ten-year enrollment growth 637 with Fall 2023 enrollment = 13,026.
  - District in position to evaluate campuses to gain efficiencies and prepare for enrollment growth.
- 4. The overall committee schedule was reviewed. Facility assessment notebooks will be made available to committee members prior to the next committee meeting on May 14<sup>th</sup>. An email will