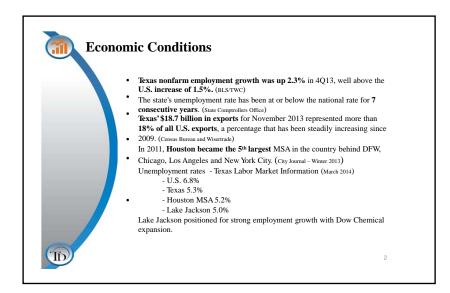

### Items Discussed:

- 1. The single agenda item for this meeting was the presentation of the Demographic Report by Bob Templeton of Templeton Demographics.
- 2. Mr. Templeton's PowerPoint presentation is attached for reference.
- 3. A summary of the report's findings are as follows:
  - Houston area economy will continue to be one of the strongest in the country for job and population growth.
  - Lake Jackson and Freeport are in position to see large job growth in the next 2-6 years.
  - Dow Chemical started construction on 5 new buildings in Lake Jackson to hold 2,000 employees.
  - Tenaris is opening a new plant in Bay City bringing 600 full time jobs by the end of 2016
  - Natural gas facilities expanding in the area adding jobs and over 14 billion in value to the
  - New housing will need to come on-line to house the increase in jobs.
  - New housing is in position for growth in the northern portion of the district.
  - Expected fall 2014 enrollment growth of 0.1% with an increase of 13 students. Fall 2014 enrollment = 12,402.
  - Expected five year enrollment growth of 230 with Fall 2018 enrollment = 12,619.
  - Expected ten-year enrollment growth 637 with Fall 2023 enrollment = 13,026.
  - District in position to evaluate campuses to gain efficiencies and prepare for enrollment growth.
- 4. The overall committee schedule was reviewed. Facility assessment notebooks will be made available to committee members prior to the next committee meeting on May 14<sup>th</sup>. An email will