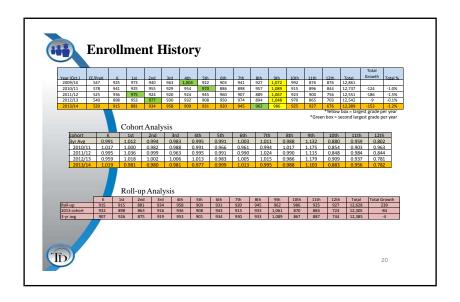

### Items Discussed:

- 1. The single agenda item for this meeting was the presentation of the Demographic Report by Bob Templeton of Templeton Demographics.
- 2. Mr. Templeton's PowerPoint presentation is attached for reference.
- 3. A summary of the report's findings are as follows:
  - Houston area economy will continue to be one of the strongest in the country for job and population growth.
  - Lake Jackson and Freeport are in position to see large job growth in the next 2-6 years.
  - Dow Chemical started construction on 5 new buildings in Lake Jackson to hold 2,000 employees.
  - Tenaris is opening a new plant in Bay City bringing 600 full time jobs by the end of 2016
  - Natural gas facilities expanding in the area adding jobs and over 14 billion in value to the
  - New housing will need to come on-line to house the increase in jobs.
  - New housing is in position for growth in the northern portion of the district.
  - Expected fall 2014 enrollment growth of 0.1% with an increase of 13 students. Fall 2014 enrollment = 12,402.
  - Expected five year enrollment growth of 230 with Fall 2018 enrollment = 12,619.
  - Expected ten-year enrollment growth 637 with Fall 2023 enrollment = 13,026.
  - District in position to evaluate campuses to gain efficiencies and prepare for enrollment growth.
- 4. The overall committee schedule was reviewed. Facility assessment notebooks will be made available to committee members prior to the next committee meeting on May 14<sup>th</sup>. An email will