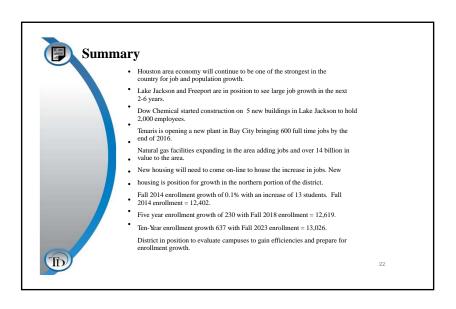

### Items Discussed:

- 1. The single agenda item for this meeting was the presentation of the Demographic Report by Bob Templeton of Templeton Demographics.
- 2. Mr. Templeton's PowerPoint presentation is attached for reference.
- 3. A summary of the report's findings are as follows:
  - Houston area economy will continue to be one of the strongest in the country for job and population growth.
  - Lake Jackson and Freeport are in position to see large job growth in the next 2-6 years.
  - Dow Chemical started construction on 5 new buildings in Lake Jackson to hold 2,000 employees.
  - Tenaris is opening a new plant in Bay City bringing 600 full time jobs by the end of 2016
  - Natural gas facilities expanding in the area adding jobs and over 14 billion in value to the
  - New housing will need to come on-line to house the increase in jobs.
  - New housing is in position for growth in the northern portion of the district.
  - Expected fall 2014 enrollment growth of 0.1% with an increase of 13 students. Fall 2014 enrollment = 12,402.
  - Expected five year enrollment growth of 230 with Fall 2018 enrollment = 12,619.
  - Expected ten-year enrollment growth 637 with Fall 2023 enrollment = 13,026.
  - District in position to evaluate campuses to gain efficiencies and prepare for enrollment growth.
- 4. The overall committee schedule was reviewed. Facility assessment notebooks will be made available to committee members prior to the next committee meeting on May 14<sup>th</sup>. An email will