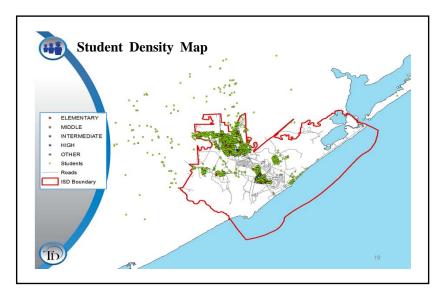

### Items Discussed:

- 1. The single agenda item for this meeting was the presentation of the Demographic Report by Bob Templeton of Templeton Demographics.
- 2. Mr. Templeton's PowerPoint presentation is attached for reference.
- 3. A summary of the report's findings are as follows:
  - Houston area economy will continue to be one of the strongest in the country for job and population growth.
  - Lake Jackson and Freeport are in position to see large job growth in the next 2-6 years.
  - Dow Chemical started construction on 5 new buildings in Lake Jackson to hold 2,000 employees.
  - Tenaris is opening a new plant in Bay City bringing 600 full time jobs by the end of 2016
  - Natural gas facilities expanding in the area adding jobs and over 14 billion in value to the
  - New housing will need to come on-line to house the increase in jobs.
  - New housing is in position for growth in the northern portion of the district.
  - Expected fall 2014 enrollment growth of 0.1% with an increase of 13 students. Fall 2014 enrollment = 12,402.
  - Expected five year enrollment growth of 230 with Fall 2018 enrollment = 12,619.
  - Expected ten-year enrollment growth 637 with Fall 2023 enrollment = 13,026.
  - District in position to evaluate campuses to gain efficiencies and prepare for enrollment growth.
- 4. The overall committee schedule was reviewed. Facility assessment notebooks will be made available to committee members prior to the next committee meeting on May 14<sup>th</sup>. An email will