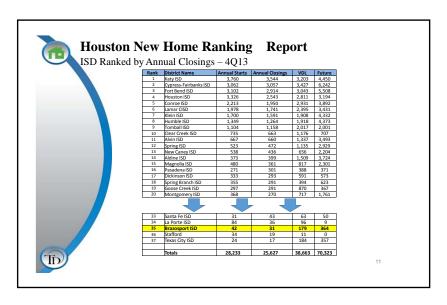

### Items Discussed:

- 1. The single agenda item for this meeting was the presentation of the Demographic Report by Bob Templeton of Templeton Demographics.
- 2. Mr. Templeton's PowerPoint presentation is attached for reference.
- 3. A summary of the report's findings are as follows:
  - Houston area economy will continue to be one of the strongest in the country for job and population growth.
  - Lake Jackson and Freeport are in position to see large job growth in the next 2-6 years.
  - Dow Chemical started construction on 5 new buildings in Lake Jackson to hold 2,000 employees.
  - Tenaris is opening a new plant in Bay City bringing 600 full time jobs by the end of 2016
  - Natural gas facilities expanding in the area adding jobs and over 14 billion in value to the
  - New housing will need to come on-line to house the increase in jobs.
  - New housing is in position for growth in the northern portion of the district.
  - Expected fall 2014 enrollment growth of 0.1% with an increase of 13 students. Fall 2014 enrollment = 12,402.
  - Expected five year enrollment growth of 230 with Fall 2018 enrollment = 12,619.
  - Expected ten-year enrollment growth 637 with Fall 2023 enrollment = 13,026.
  - District in position to evaluate campuses to gain efficiencies and prepare for enrollment growth.
- 4. The overall committee schedule was reviewed. Facility assessment notebooks will be made available to committee members prior to the next committee meeting on May 14<sup>th</sup>. An email will