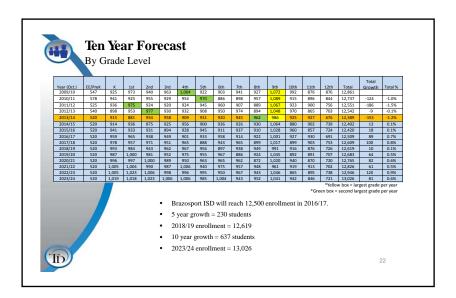

### Items Discussed:

- 1. The single agenda item for this meeting was the presentation of the Demographic Report by Bob Templeton of Templeton Demographics.
- 2. Mr. Templeton's PowerPoint presentation is attached for reference.
- 3. A summary of the report's findings are as follows:
  - Houston area economy will continue to be one of the strongest in the country for job and population growth.
  - Lake Jackson and Freeport are in position to see large job growth in the next 2-6 years.
  - Dow Chemical started construction on 5 new buildings in Lake Jackson to hold 2,000 employees.
  - Tenaris is opening a new plant in Bay City bringing 600 full time jobs by the end of 2016
  - Natural gas facilities expanding in the area adding jobs and over 14 billion in value to the
  - New housing will need to come on-line to house the increase in jobs.
  - New housing is in position for growth in the northern portion of the district.
  - Expected fall 2014 enrollment growth of 0.1% with an increase of 13 students. Fall 2014 enrollment = 12,402.
  - Expected five year enrollment growth of 230 with Fall 2018 enrollment = 12,619.
  - Expected ten-year enrollment growth 637 with Fall 2023 enrollment = 13,026.
  - District in position to evaluate campuses to gain efficiencies and prepare for enrollment growth.
- 4. The overall committee schedule was reviewed. Facility assessment notebooks will be made available to committee members prior to the next committee meeting on May 14<sup>th</sup>. An email will