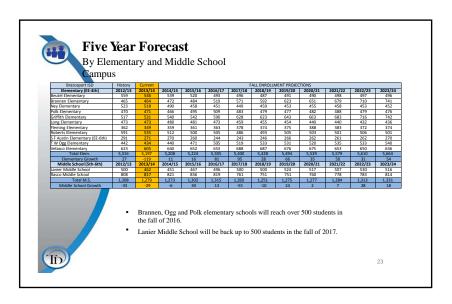

### Items Discussed:

- 1. The single agenda item for this meeting was the presentation of the Demographic Report by Bob Templeton of Templeton Demographics.
- 2. Mr. Templeton's PowerPoint presentation is attached for reference.
- 3. A summary of the report's findings are as follows:
  - Houston area economy will continue to be one of the strongest in the country for job and population growth.
  - Lake Jackson and Freeport are in position to see large job growth in the next 2-6 years.
  - Dow Chemical started construction on 5 new buildings in Lake Jackson to hold 2,000 employees.
  - Tenaris is opening a new plant in Bay City bringing 600 full time jobs by the end of 2016
  - Natural gas facilities expanding in the area adding jobs and over 14 billion in value to the
  - New housing will need to come on-line to house the increase in jobs.
  - New housing is in position for growth in the northern portion of the district.
  - Expected fall 2014 enrollment growth of 0.1% with an increase of 13 students. Fall 2014 enrollment = 12,402.
  - Expected five year enrollment growth of 230 with Fall 2018 enrollment = 12,619.
  - Expected ten-year enrollment growth 637 with Fall 2023 enrollment = 13,026.
  - District in position to evaluate campuses to gain efficiencies and prepare for enrollment growth.
- 4. The overall committee schedule was reviewed. Facility assessment notebooks will be made available to committee members prior to the next committee meeting on May 14<sup>th</sup>. An email will