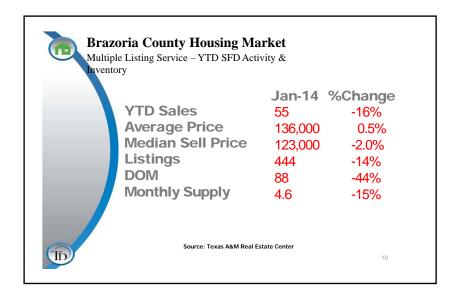

### Items Discussed:

- 1. The single agenda item for this meeting was the presentation of the Demographic Report by Bob Templeton of Templeton Demographics.
- 2. Mr. Templeton's PowerPoint presentation is attached for reference.
- 3. A summary of the report's findings are as follows:
  - Houston area economy will continue to be one of the strongest in the country for job and population growth.
  - Lake Jackson and Freeport are in position to see large job growth in the next 2-6 years.
  - Dow Chemical started construction on 5 new buildings in Lake Jackson to hold 2,000 employees.
  - Tenaris is opening a new plant in Bay City bringing 600 full time jobs by the end of 2016
  - Natural gas facilities expanding in the area adding jobs and over 14 billion in value to the
  - New housing will need to come on-line to house the increase in jobs.
  - New housing is in position for growth in the northern portion of the district.
  - Expected fall 2014 enrollment growth of 0.1% with an increase of 13 students. Fall 2014 enrollment = 12,402.
  - Expected five year enrollment growth of 230 with Fall 2018 enrollment = 12,619.
  - Expected ten-year enrollment growth 637 with Fall 2023 enrollment = 13,026.
  - District in position to evaluate campuses to gain efficiencies and prepare for enrollment growth.
- 4. The overall committee schedule was reviewed. Facility assessment notebooks will be made available to committee members prior to the next committee meeting on May 14<sup>th</sup>. An email will