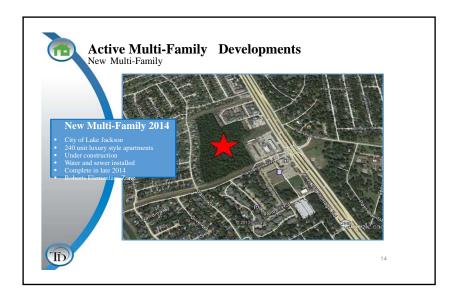

### Items Discussed:

- 1. The single agenda item for this meeting was the presentation of the Demographic Report by Bob Templeton of Templeton Demographics.
- 2. Mr. Templeton's PowerPoint presentation is attached for reference.
- 3. A summary of the report's findings are as follows:
  - Houston area economy will continue to be one of the strongest in the country for job and population growth.
  - Lake Jackson and Freeport are in position to see large job growth in the next 2-6 years.
  - Dow Chemical started construction on 5 new buildings in Lake Jackson to hold 2,000 employees.
  - Tenaris is opening a new plant in Bay City bringing 600 full time jobs by the end of 2016
  - Natural gas facilities expanding in the area adding jobs and over 14 billion in value to the
  - New housing will need to come on-line to house the increase in jobs.
  - New housing is in position for growth in the northern portion of the district.
  - Expected fall 2014 enrollment growth of 0.1% with an increase of 13 students. Fall 2014 enrollment = 12,402.
  - Expected five year enrollment growth of 230 with Fall 2018 enrollment = 12,619.
  - Expected ten-year enrollment growth 637 with Fall 2023 enrollment = 13,026.
  - District in position to evaluate campuses to gain efficiencies and prepare for enrollment growth.
- 4. The overall committee schedule was reviewed. Facility assessment notebooks will be made available to committee members prior to the next committee meeting on May 14<sup>th</sup>. An email will